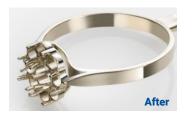

## APPLICATION EXAMPLES

# THE CLEVER SOLUTION FOR FILIGREE JEWELRY

The new OTEC **EPAG-Smart S** is perfect for smoothing and polishing intricate jewellery. It polishes hard-to-reach inner contours without compromising intricate geometries. Finishing stone-set jewellery is easy in the EPAG-Smart. It combines top quality with high cost-effectiveness, minimising the need for manual polishing while also producing outstanding results.