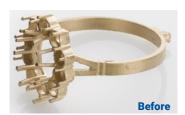

## APPLICATION EXAMPLES

# THE CLEVER SOLUTION FOR FILIGREE JEWELRY

The new OTEC **EPAG-Smart S** is perfect for smoothing and polishing intricate jewellery. It polishes hard-to-reach inner contours without compromising intricate geometries. Finishing stone-set jewellery is easy in the EPAG-Smart. It combines top quality with high cost-effectiveness, minimising the need for manual polishing while also producing outstanding results.