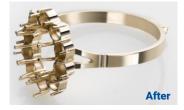

## APPLICATION EXAMPLES

# THE CLEVER SOLUTION FOR FILIGREE JEWELRY

The new OTEC **EPAG-Smart S** is perfect for smoothing and polishing intricate jewellery. It polishes hard-to-reach inner contours without compromising intricate geometries. Finishing stone-set jewellery is easy in the EPAG-Smart. It combines top quality with high cost-effectiveness, minimising the need for manual polishing while also producing outstanding results.